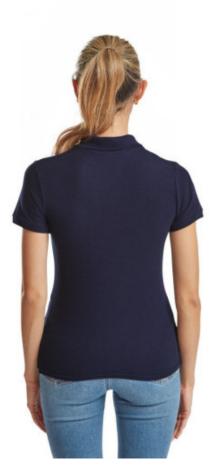

# FRUIT OF THE LOOM, LADIES PREMIUM POLO, WOMEN'S PREMIUM POLO SHIRT, DARK WEIGHT, M

#### Specification

Fruit of the Loom, Ladies Premium Polo, women's premium polo shirt, dark weight, M. Polo shirt for women, premium quality, 100% cotton, 180gm / m2, modern cut, slightly waisted, intended for everyday work and life activities, third button on the front panel, slight ruffle on the sleeves, classic polo collar. Branding: flex, flock, embroidery, sieve